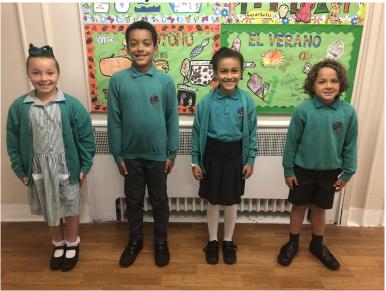

## Sulivan Primary School Uniform List

| Green or White Sulivan polo shirt    |
|--------------------------------------|
| Green Sulivan jumper or cardigan     |
| Grey school trousers                 |
| Grey school skirt or pinafore dress  |
| Grey school shorts                   |
| Plain grey or white socks or tights  |
| Plain white hijab                    |
| Black school (flat) shoes            |
| Green Sulivan fleece (optional)      |
| Green Sulivan coat (optional)        |
| Green and white striped summer dress |
| Sulivan book bag (essential)         |
| Sulivan backpack (optional)          |
|                                      |
| P.E. Kit                             |

Winter and Summer Uniform

P.E. Uniform