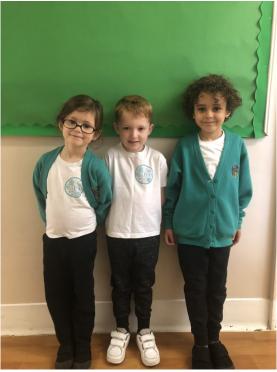

## Sulivan Primary School Uniform List

| Green or White Sulivan polo shirt    |
|--------------------------------------|
| Green Sulivan jumper or cardigan     |
| Grey school trousers                 |
| Grey school skirt or pinafore dress  |
| Grey school shorts                   |
| Plain grey or white socks or tights  |
| Plain white hijab                    |
| Black school (flat) shoes            |
| Green Sulivan fleece (optional)      |
| Green Sulivan coat (optional)        |
| Green and white striped summer dress |
| Sulivan book bag (essential)         |
| Sulivan backpack (optional)          |
|                                      |
| P.E. Kit                             |

Winter and Summer Uniform

P.E. Uniform